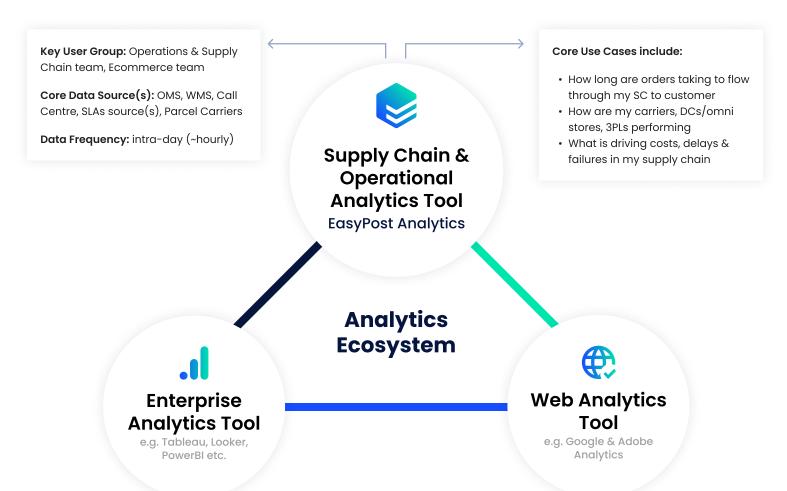

### How Does EasyPost Analytics Fit into your Data Ecosystem?

EasyPost Analytics is an operational analytics platform that **adds to** your data ecosystem, providing your operations team incremental capabilities with near real-time insights & alerts on the flow of orders through your entire supply chain from placement to customer arrival (& back) without you needing to change the frequency or granularity of all other data or integrate with complex 3P setups.