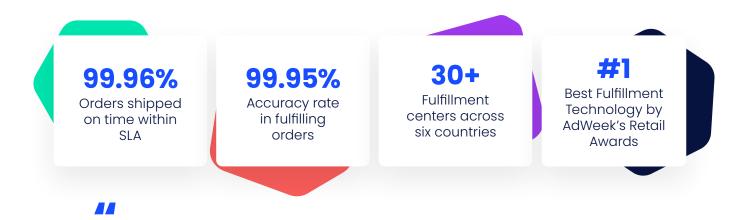

#### Trusted by 7,000+ brands

ShipBob's full WMS solution helps merchants optimize their warehouse operations to minimize errors during the fulfillment process, all while leveraging the EasyPost API to get orders to customers on time. The flexible solution allows businesses to scale with ease.